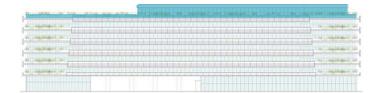

## STANIDARID FLOOR

From the 2nd to 6th floor

3.000 M<sup>2</sup>

Total surface area

1/8

Occupancy ratio with the option of **1/6** 

2,70 M

Clear Height