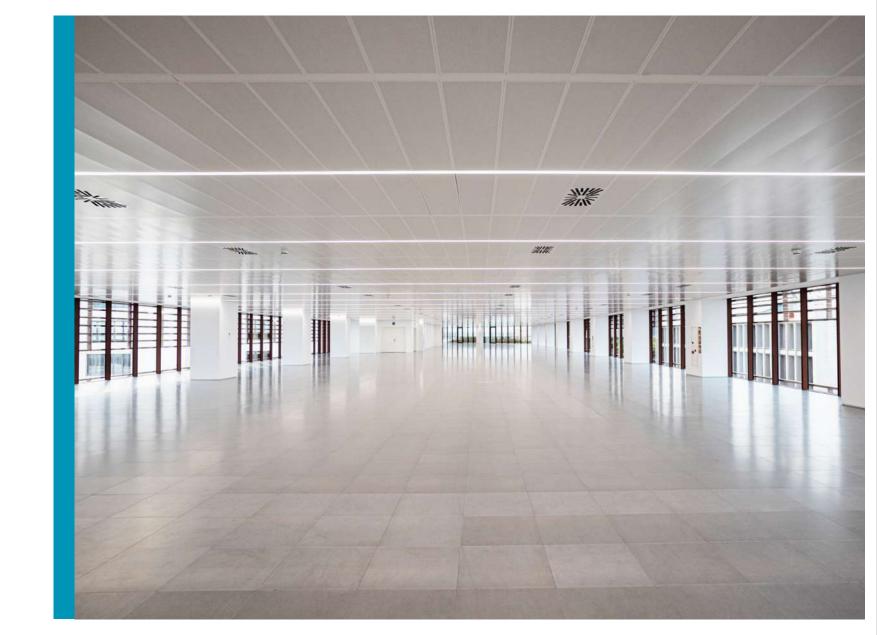

## STANIDARID FLOOR

From the 2nd to 6th floor

3.000 M<sup>2</sup>

Total surface area

1/8

Occupancy ratio with the option of **1/6** 

2,70 M

Clear Height