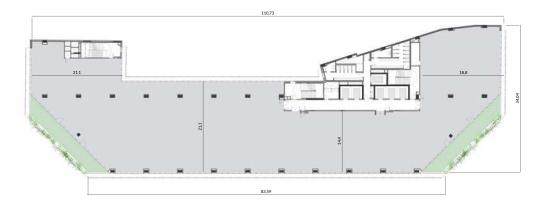

# FLCCR PLAN

## STANIDARID FLOOR

From the 2nd to 6th floor

3.000 M<sup>2</sup>

Total surface area

1/8

Occupancy ratio with the option of **1/6** 

2,70 M

Clear Height