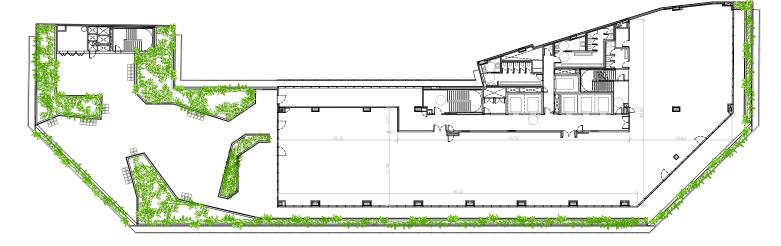

## UNIQUE SPACES

Ground Floor

750 M<sup>2</sup>

Space A

485 M<sup>2</sup>

Space B

5 M

Clear Height