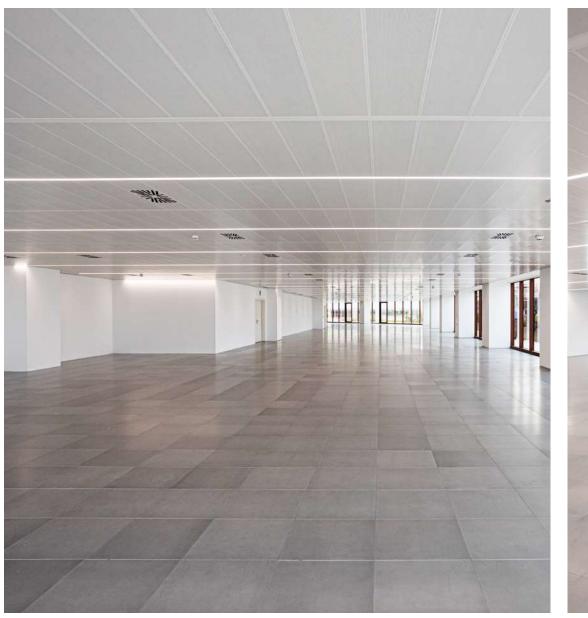

## STANIDARID FLOOR

From the 2nd to 6th floor

3.000 M<sup>2</sup>

Total surface area

1/8

Occupancy ratio with the option of **1/6** 

2,70 M

Clear Height