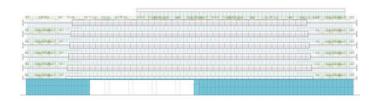

## TOP FLOOR

7th floor

1.700 M<sup>2</sup>

Total surface area

1/8

Occupancy ratio with the option of **1/6** 

**2,70 M**Clear Height