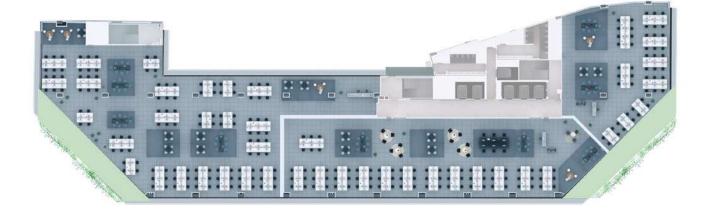

- **%** CONNECTIONS
- CIFICES
- **GOMMITMENT**







CONNECTIONS









**8** floors

Total surface area 18.300 M<sup>2</sup>

Modules from 600 to 3.000 M<sup>2</sup>

1/8 occupancy ratio with the option of 1/6

2,70 M Clear height

Natural light optimisation

Ceiling customisation

Private terraces









# FLCCR PLAN





## STANIDARID FLOOR

From the 2nd to 6th floor

3.000 M<sup>2</sup>

Total surface area

1/8

Occupancy ratio with the option of **1/6** 

2,70 M

Clear Height



#### **CPEN**



#### MCDULAR



### FIT OUT





## TOP FLOOR

7th floor

1.700 M<sup>2</sup>

Total surface area

1/8

Occupancy ratio with the option of **1/6** 

**2,70 M**Clear Height

#### **CPEN**





## UNIQUE SPACES

Ground Floor

750 M<sup>2</sup>

Space A

485 M<sup>2</sup>

Space B

5 M

Clear Height















COMMITMENT



## **ECO-EFFICIENCY**

Alll is a leader in eco-efficiency and sustainability standards related to water, energy, materials, construction systems and waste disposal.

BMS consumption monitoring

Savings in overall water consumption

Maximum use of natural light

High thermal insulation

ENVAC waste disposal system

PV solar panels

Over 1,500 sq. of green spaces

Varied façade treatments according to orientation

LED lighting

DISTRICLIMA air conditioning

Air coolers with low environmental impact