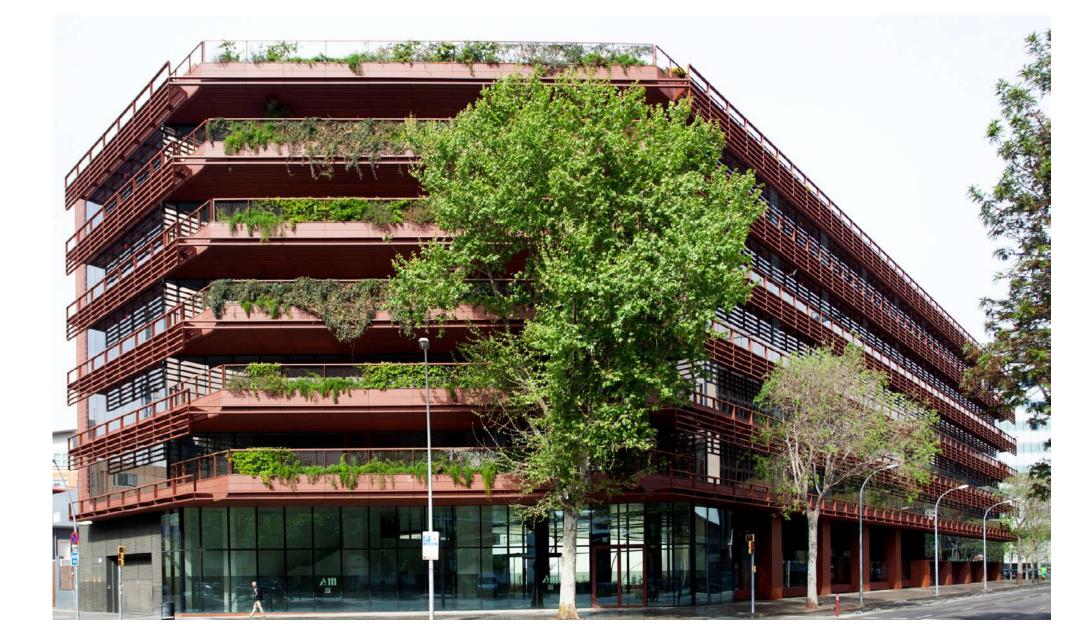

- **%** CONNECTIONS
- CIFICES
- **GOMMITMENT**

CONNECTIONS

**8** floors

Total surface area 18.300 M<sup>2</sup>

Modules from 600 to 3.000 M<sup>2</sup>

1/8 occupancy ratio with the option of 1/6

2,70 M Clear height

Natural light optimisation

Ceiling customisation

Private terraces