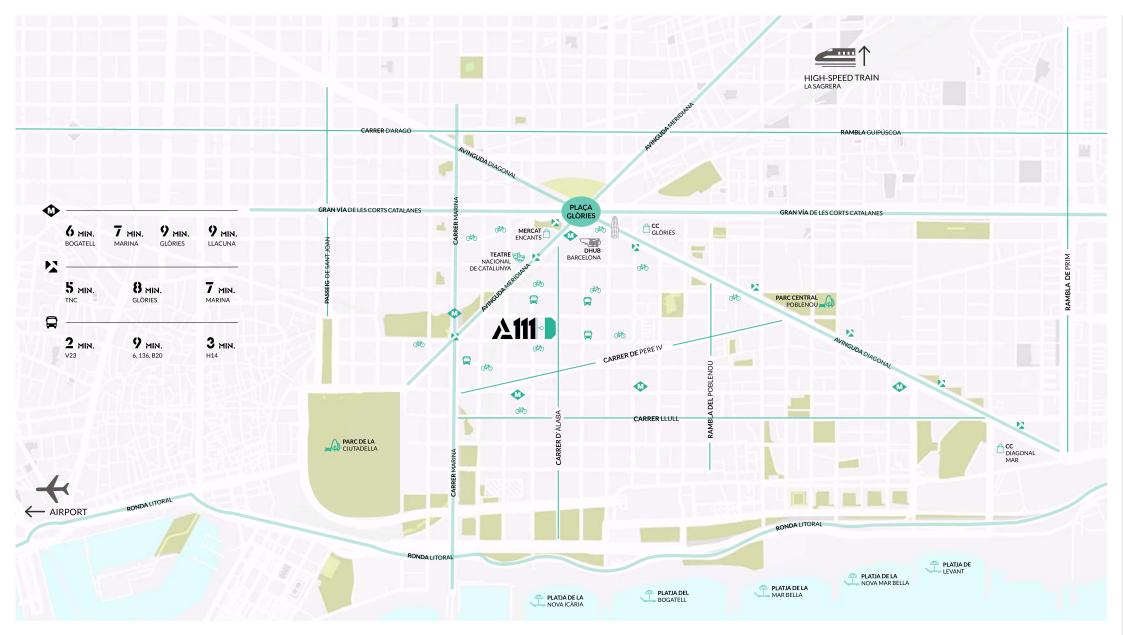

- **%** CONNECTIONS
- CIFICES
- **GOMMITMENT**







CONNECTIONS









**8** floors

Total surface area 18.300 M<sup>2</sup>

Modules from 600 to 3.000 M<sup>2</sup>

1/8 occupancy ratio with the option of 1/6

2,70 M Clear height

Natural light optimisation

Ceiling customisation

Private terraces









# FLCCR PLAN





## STANIDARID FLOOR

From the 2nd to 6th floor

3.000 M<sup>2</sup>

Total surface area

1/8

Occupancy ratio with the option of **1/6** 

2,70 M

Clear Height



#### **CPEN**



#### MCDULAR



### FIT OUT





## TOP FLOOR

7th floor

1.700 M<sup>2</sup>

Total surface area

1/8

Occupancy ratio with the option of **1/6** 

**2,70 M**Clear Height

#### **CPEN**





## UNIQUE SPACES

Ground Floor

750 M<sup>2</sup>

Space A

485 M<sup>2</sup>

Space B

5 M

Clear Height















COMMITMENT



## **ECO-EFFICIENCY**

Alll is