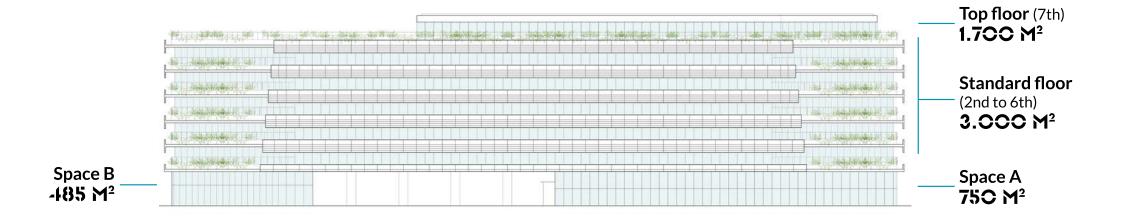

## STANIDARID FLOOR

From the 2nd to 6th floor

3.000 M<sup>2</sup>

Total surface area

1/8

Occupancy ratio with the option of **1/6** 

2,70 M

Clear Height

## TOP FLOOR

7th floor

1.700 M<sup>2</sup>

Total surface area

1/8

Occupancy ratio with the option of **1/6** 

**2,70 M**Clear Height

## UNIQUE SPACES

Ground Floor

750 M<sup>2</sup>

Space A

485 M<sup>2</sup>

Space B

5 M

Clear Height