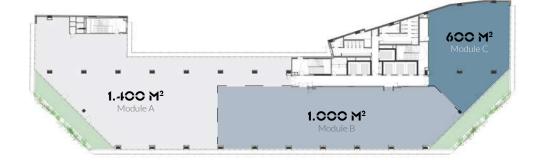

- **%** CONNECTIONS
- CIFICES
- **GOMMITMENT**







CONNECTIONS









**8** floors

Total surface area 18.300 M<sup>2</sup>

Modules from 600 to 3.000 M<sup>2</sup>

1/8 occupancy ratio with the option of 1/6

2,70 M Clear height

Natural light optimisation

Ceiling customisation

Private terraces









# FLCCR PLAN





## STANIDARID FLOOR

From the 2nd to 6th floor

3.000 M<sup>2</sup>

Total surface area

1/8

Occupancy ratio with the option of **1/6** 

2,70 M

Clear Height



#### **CPEN**



#### MCDULAR



### FIT OUT





## TOP FLOOR

7th floor

1.700 M<sup>2</sup>

Total surface area

1/8

Occupancy ratio with the option of **1/6** 

**2,70 M**Clear Height

#### **CPEN**





## UNIQUE SPACES

Ground Floor

750 M<sup>2</sup>

Space A

485 M<sup>2</sup>

Space B

5 M

Clear Height















COMMITMENT



## **ECO-EFFICIENCY**

Alll is a leader in eco-efficiency and sustainability standards related to water, energy, materials, construction systems and waste disposal.

BMS consumption monitoring

Savings in overall water consumption

Maximum use of natural light

High thermal insulation

ENVAC waste disposal system

PV solar panels

Over 1,500 sq. of green spaces

Varied façade treatments according to orientation

LED lighting

DISTRICLIMA air conditioning

Air coolers with low enviro