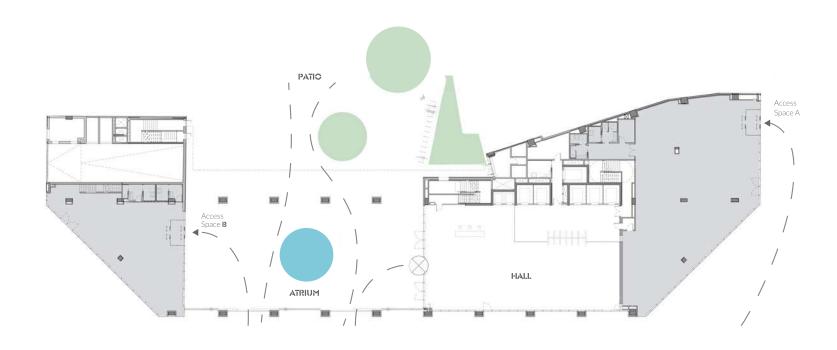

## UNIQUE SPACES

Ground Floor

750 M<sup>2</sup>

Space A

485 M<sup>2</sup>

Space B

5 M

Clear Height