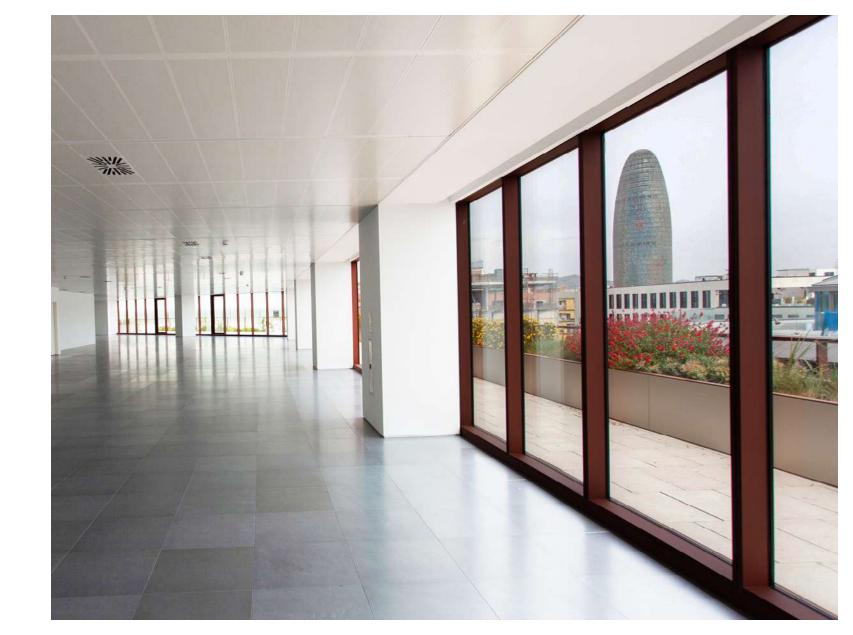

Natural light optimisation

Ceiling customisation

Private terraces

## STANIDARID FLOOR

From the 2nd to 6th floor

3.000 M<sup>2</sup>

Total surface area

1/8

Occupancy ratio with the option of **1/6** 

2,70 M

Clear Height