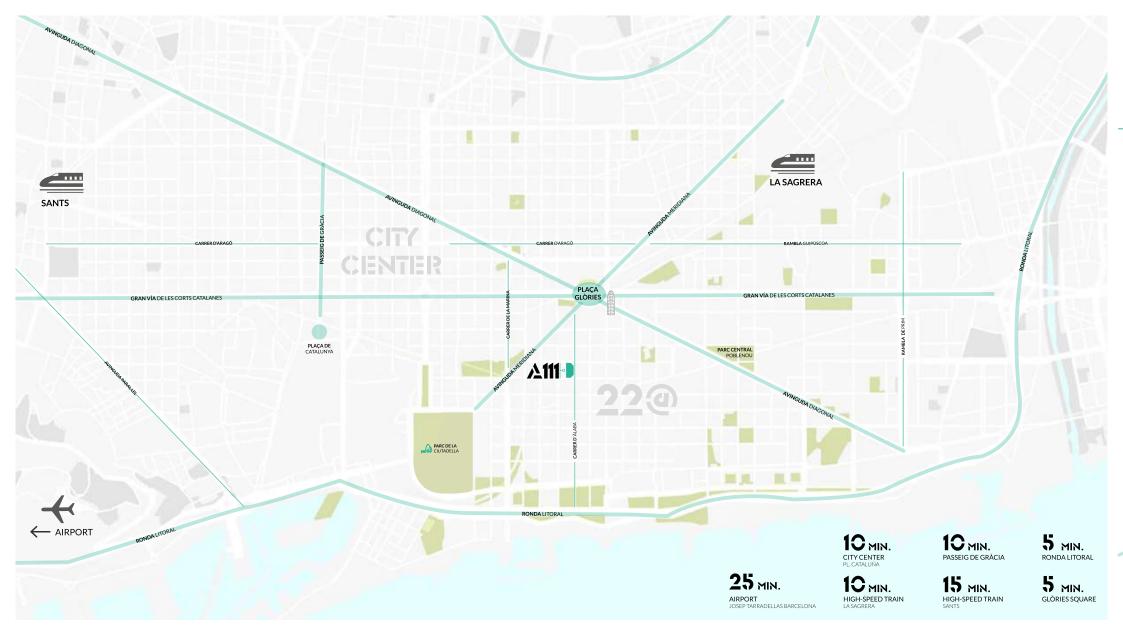

- **%** CONNECTIONS
- CIFICES
- **GOMMITMENT**







CONNECTIONS









**8** floors

Total surface area 18.300 M<sup>2</sup>

Modules from 600 to 3.000 M<sup>2</sup>

1/8 occupancy ratio with the option of 1/6

2,70 M Clear height

Natural light optimisation

Ceiling customisation

Private terraces









# FLCCR PLAN





## STANIDARID FLOOR

From the 2nd to 6th floor

3.000 M<sup>2</sup>

Total surface area

1/8

Occupancy ratio with the option of **1/6** 

2,70 M

Clear Height



#### **CPEN**



#### MCDULAR



### FIT OUT





## TOP FLOOR

7th floor

1.700 M<sup>2</sup>

Total surface area

1/8

Occupancy ratio with the option of **1/6** 

**2,70 M**Clear Height

#### **CPEN**





## UNIQUE SPACES

Ground Floor

750 M<sup>2</sup>

Space A

485 M<sup>2</sup>

Space B

5 M

Clear Height















COMMITMENT



## **ECO-EFFICIENCY**

Alll i